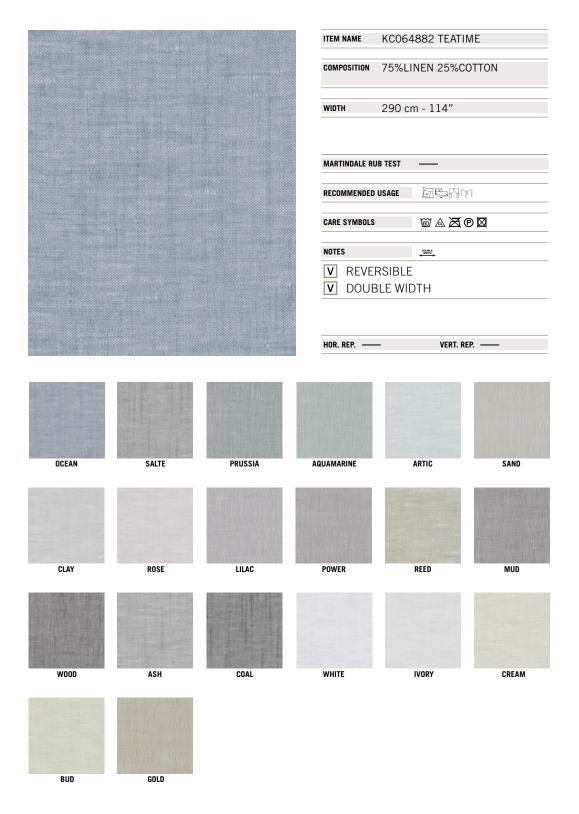

### TEATIME

missinglinks

Heralds of unpretentiousness, ready to step up when combined with other fabrics. The inspiration for the capsule stems from revisiting classic patterns

such as chevron in *MONSIEUR* and the yarn-dyed mélange bouclé in *PAT* - rendered in an ethereal and fresh color palette suitable for soft furnishing.
Also, the evergreen stripes in *CANOTIER* are in perfect harmony with *TEATIME*, for exquisite bed sets or curtains in extraordinarily soft linen.