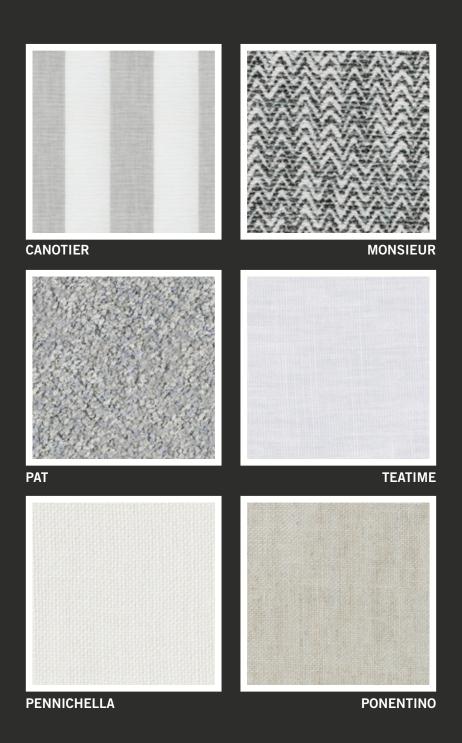

Heralds of unpretentiousness, ready to step up when combined with other fabrics. The inspiration for the capsule stems from revisiting classic patterns

such as chevron in *MONSIEUR* and the yarn-dyed mélange bouclé in *PAT* - rendered in an ethereal and fresh color palette suitable for soft furnishing.
Also, the evergreen stripes in *CANOTIER* are in perfect harmony with *TEATIME*, for exquisite bed sets or curtains in extraordinarily soft linen.

The attention to light and sheer fabrics comes to life in *PONENTINO* and *PENNICHELLA*, a very soft byssus and a linen gauze respectively,

with an informal but decidedly noble look, thanks to a fluidly draped ruffle.