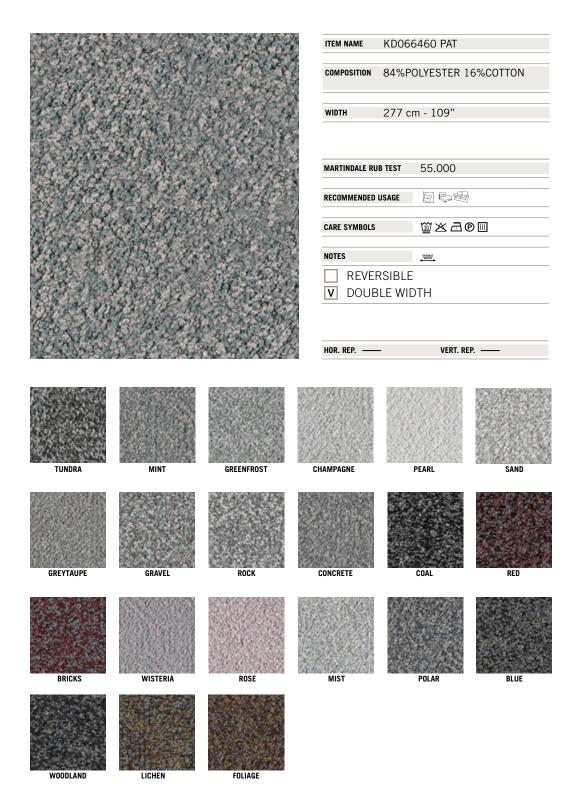

# K 🖸 H R 🖸

PAT

missinglinks

Heralds of unpretentiousness, ready to step up when combined with other fabrics. The inspiration for the capsule stems from revisiting classic patterns

such as chevron in *MONSIEUR* and the yarn-dyed mélange bouclé in *PAT* - rendered in an ethereal and fresh color palette suitable for soft furnishing.
Also, the evergreen stripes in *CANOTIER* are in perfect harmony with *TEATIME*, for exquisite bed sets or curtains in extraordinarily soft linen.