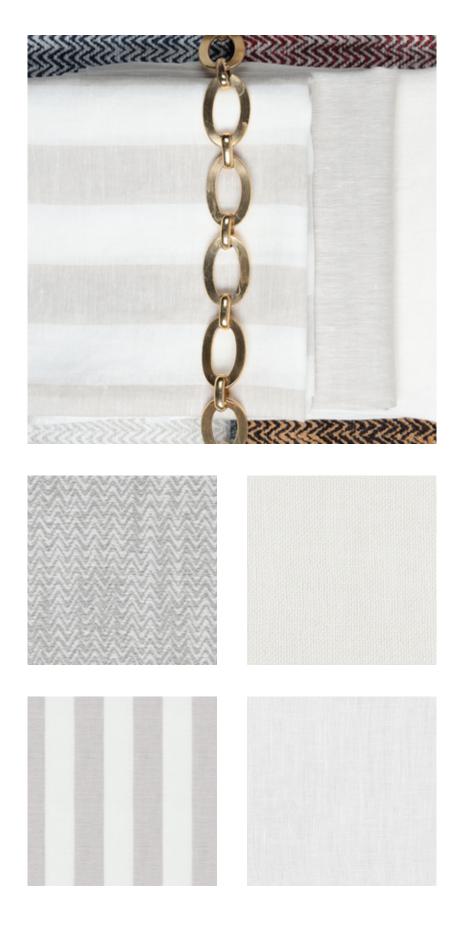

Heralds of unpretentiousness, ready to step up when combined with other fabrics. The inspiration for the capsule stems from revisiting classic patterns

such as chevron in *MONSIEUR* and the yarn-dyed mélange bouclé in *PAT* - rendered in an ethereal and fresh color palette suitable for soft furnishing.
Also, the evergreen stripes in *CANOTIER* are in perfect harmony with *TEATIME*, for exquisite bed sets or curtains in extraordinarily soft linen.

The attention to light and sheer fabrics comes to life in *PONENTINO* and *PENNICHELLA*, a very soft byssus and a linen gauze respectively,

with an informal but decidedly noble look, thanks to a fluidly draped ruffle.

### TEATIME

missinglinks