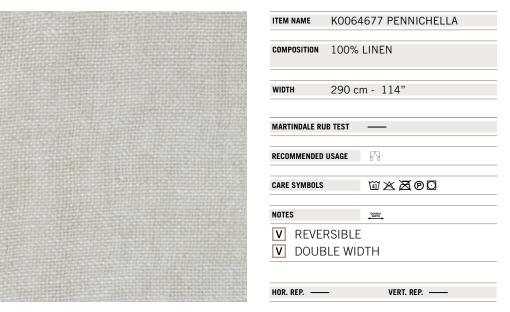

## PENNICHELLA

SALE

SOAP

The attention to light and sheer fabrics comes to life in *PONENTINO* and *PENNICHELLA*, a very soft byssus and a linen gauze respectively,

with an informal but decidedly noble look, thanks to a fluidly draped ruffle.