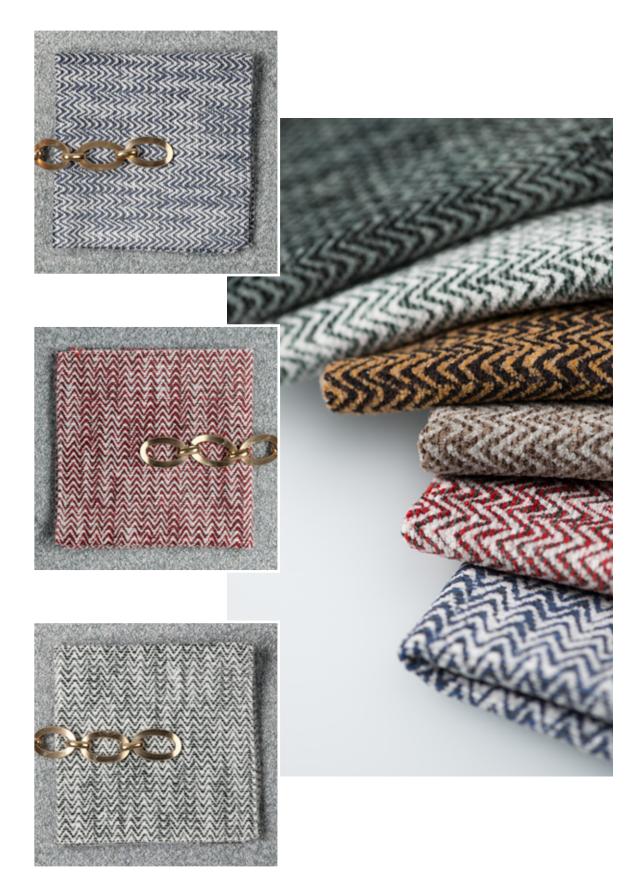

Heralds of unpretentiousness, ready to step up when combined with other fabrics. The inspiration for the capsule stems from revisiting classic patterns

such as chevron in *MONSIEUR* and the yarn-dyed mélange bouclé in *PAT* - rendered in an ethereal and fresh color palette suitable for soft furnishing.
Also, the evergreen stripes in *CANOTIER* are in perfect harmony with *TEATIME*, for exquisite bed sets or curtains in extraordinarily soft linen.

### MONSIEUR

missinglinks