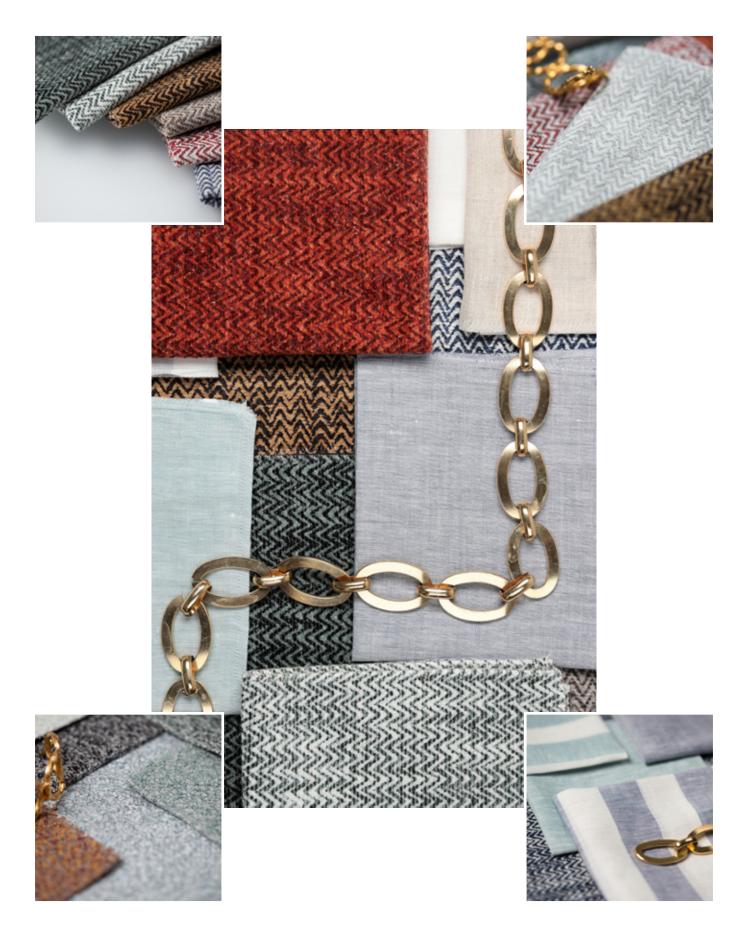

## The new 2021 KOHRO Capsule

Like clear thoughts coming to mind and linking memories together, or carving new paths for future stories, the six items in the new **MISSING LINKS** capsule inspire interesting combinations with other fabrics in the collection and allow for new possibilities, inviting novel elegant ideas.

**MISSING LINKS** enriches the collection with elements that become the binding force among the other existing items, a testament to cross-creativity that opens up to different areas for inspiration.

The results are double-width fabrics in different fibers, weights and structures, for upholstery or curtains, for bed sets and accessories, created for residential or hospitality applications, where elegance prevails.