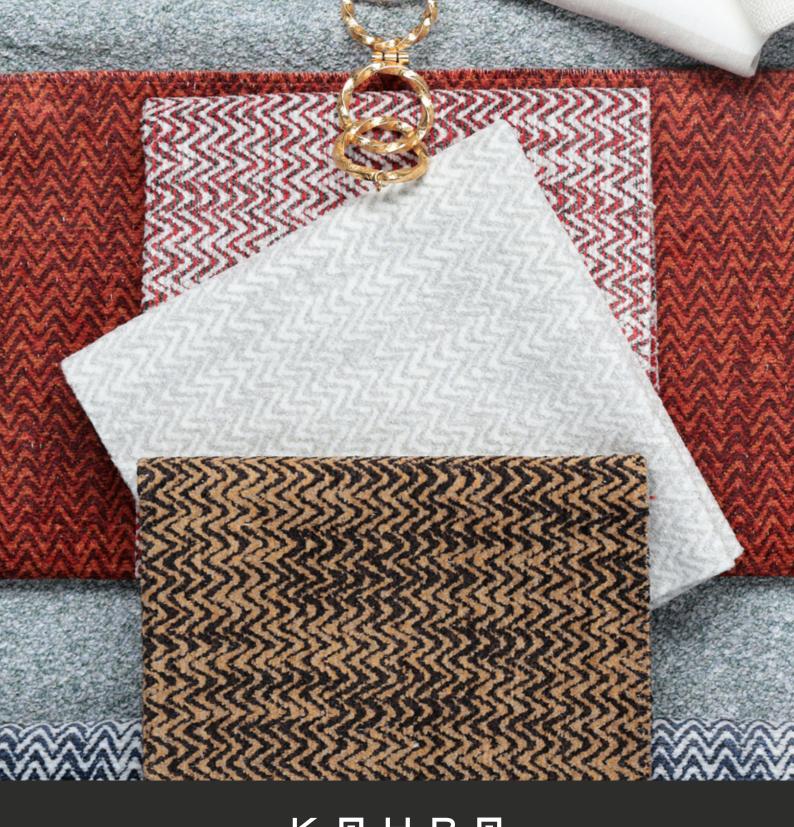

Heralds of unpretentiousness, ready to step up when combined with other fabrics. The inspiration for the capsule stems from revisiting classic patterns

such as chevron in *MONSIEUR* and the yarn-dyed mélange bouclé in *PAT* - rendered in an ethereal and fresh color palette suitable for soft furnishing.
Also, the evergreen stripes in *CANOTIER* are in perfect harmony with *TEATIME*, for exquisite bed sets or curtains in extraordinarily soft linen.

The attention to light and sheer fabrics comes to life in *PONENTINO* and *PENNICHELLA*, a very soft byssus and a linen gauze respectively,

with an informal but decidedly noble look, thanks to a fluidly draped ruffle.