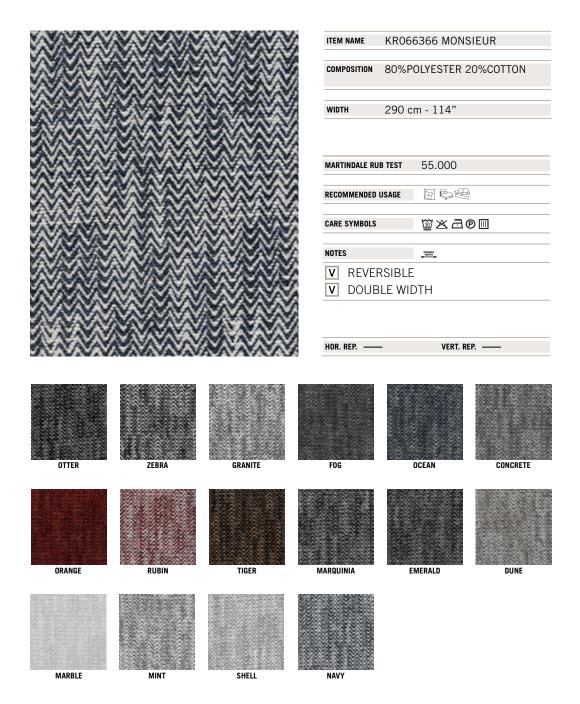

### MONSIEUR

missinglinks

Heralds of unpretentiousness, ready to step up when combined with other fabrics. The inspiration for the capsule stems from revisiting classic patterns

such as chevron in *MONSIEUR* and the yarn-dyed mélange bouclé in *PAT* - rendered in an ethereal and fresh color palette suitable for soft furnishing.
Also, the evergreen stripes in *CANOTIER* are in perfect harmony with *TEATIME*, for exquisite bed sets or curtains in extraordinarily soft linen.