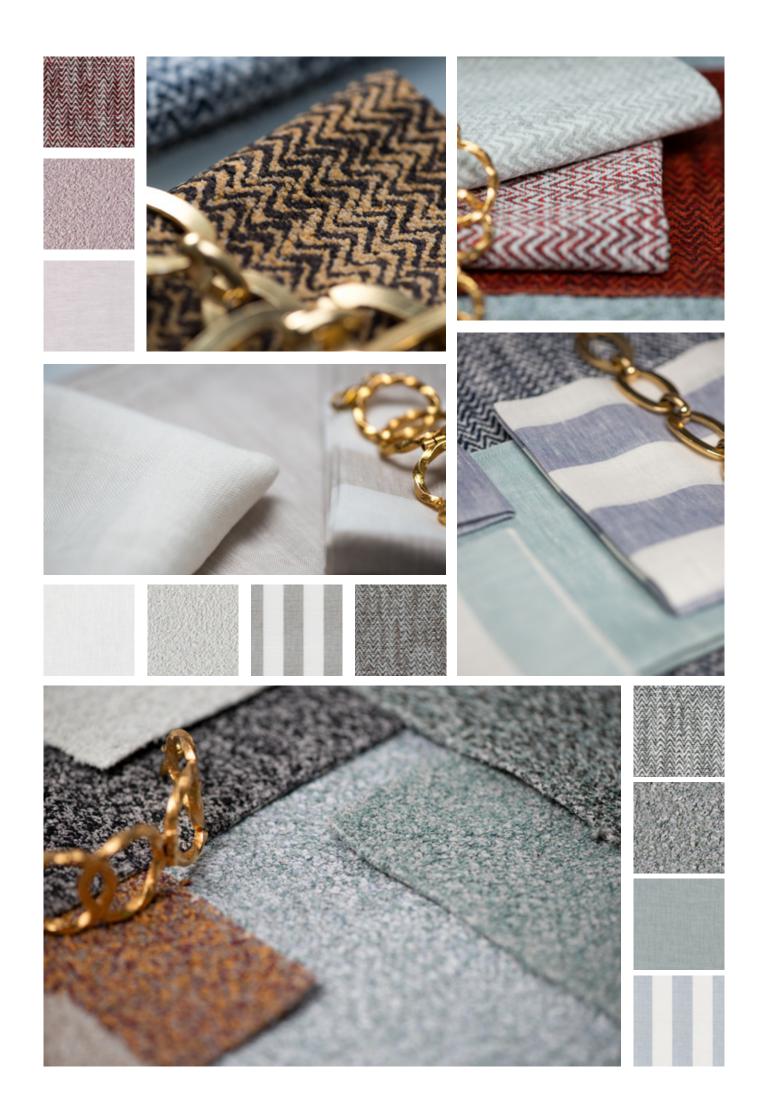

## The new 2021 KOHRO Capsule

Like clear thoughts coming to mind and linking memories together, or carving new paths for future stories, the six items in the new **MISSING LINKS** capsule inspire interesting combinations with other fabrics in the collection and allow for new possibilities, inviting novel elegant ideas.

**MISSING LINKS** enriches the collection with elements that become the binding force among the other existing items, a testament to cross-creativity that opens up to different areas for inspiration.

The results are double-width fabrics in different fibers, weights and structures, for upholstery or curtains, for bed sets and accessories, created for residential or hospitality applications, where elegance prevails.