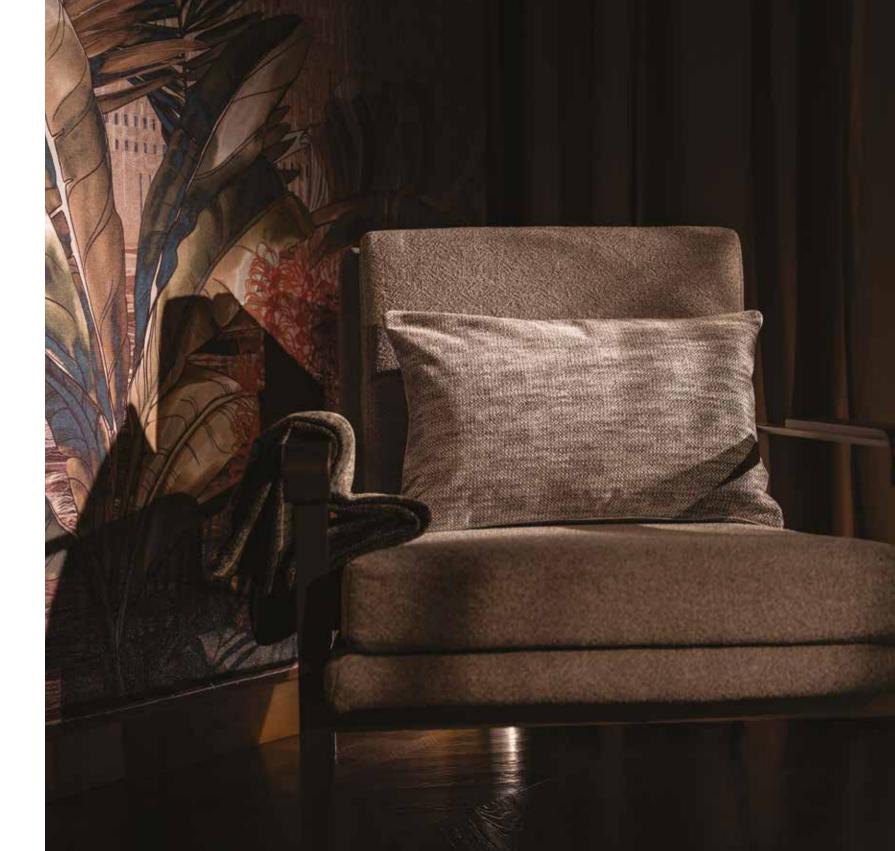

Pag. 14-15 Cuscino con coda di topo/Cushions with piping: Monsieur-Dune

DANCALIA Poltrona in Metallo/Metal Armchair: Pat-Green Frost Cuscini con coda di topo/Cushions with piping: Monsieur-Mint Tende/Curtains (on the left): Farniente-Bisonte Tende/Curtains (on the right): Ponentino-Soap