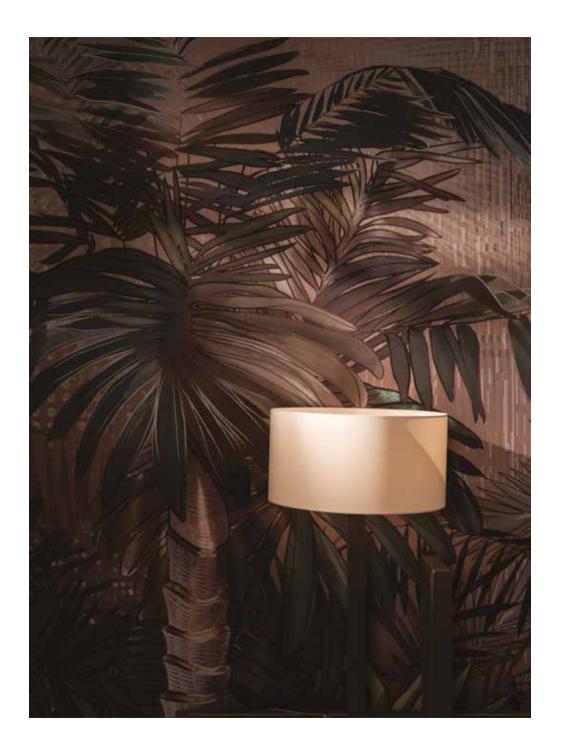

Pag. 16-17 Tessuto per Parete/Fabric Wallcovering: The Grand Design, Sarasvati-Bronze

DANCALIA Poltrona in Metallo/Metal Armchair: Pat-Green Frost Cuscini con coda di topo/Cushions with piping: Monsieur-Mint Tessuto/Fabric: Monsieur-Emerald