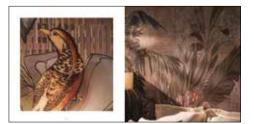

#### Light and shadow

Inner time

Sarasvati, the Goddess of heavenly waters, is the inspiration behind this theme in The Grand Design collection. An Arcadian and imaginative place between sky and water, almost a terrestrial transposition of the Milky Way, Sarasvati portrays heavenly plants, birds, and flowers that flow in a 20-meter-long fabric composition.

In Sarasvati, the evocative dialog and visual echo between Heaven and Earth, water and riverbanks, are rendered in two color variations: SARGASSOS, where the watery tones of the abysses and the sacred dimension of water prevail; BRONZE, with the naturalness of Mother Earth.