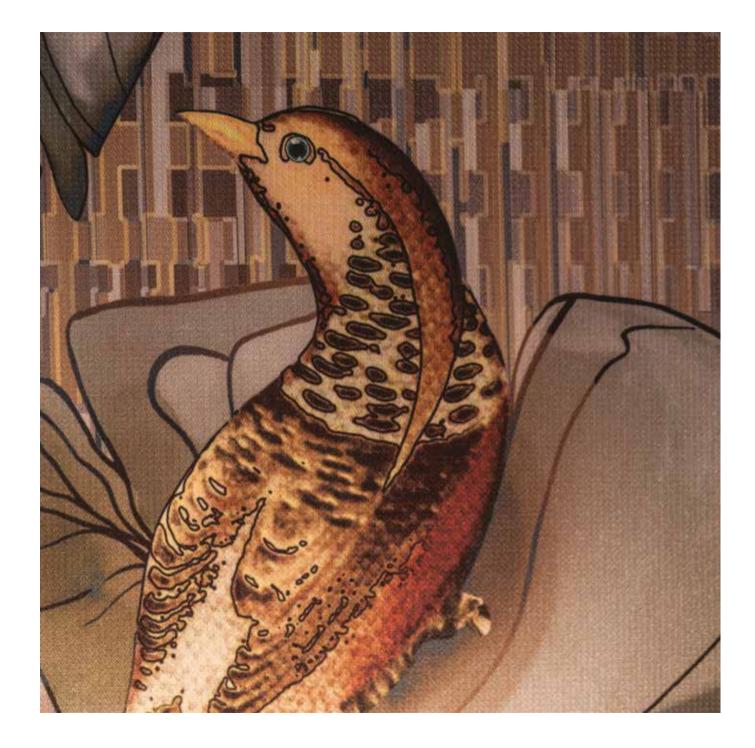

#### Light and shadow

Inner time

Sarasvati, the Goddess of heavenly waters, is the inspiration behind this theme in The Grand Design collection. An Arcadian and imaginative place between sky and water, almost a terrestrial transposition of the Milky Way, Sarasvati portrays heavenly plants, birds, and flowers that flow in a 20-meter-long fabric composition.

In Sarasvati, the evocative dialog and visual echo between Heaven and Earth, water and riverbanks, are rendered in two color variations: SARGASSOS, where the watery tones of the abysses and the sacred dimension of water prevail; BRONZE, with the naturalness of Mother Earth.