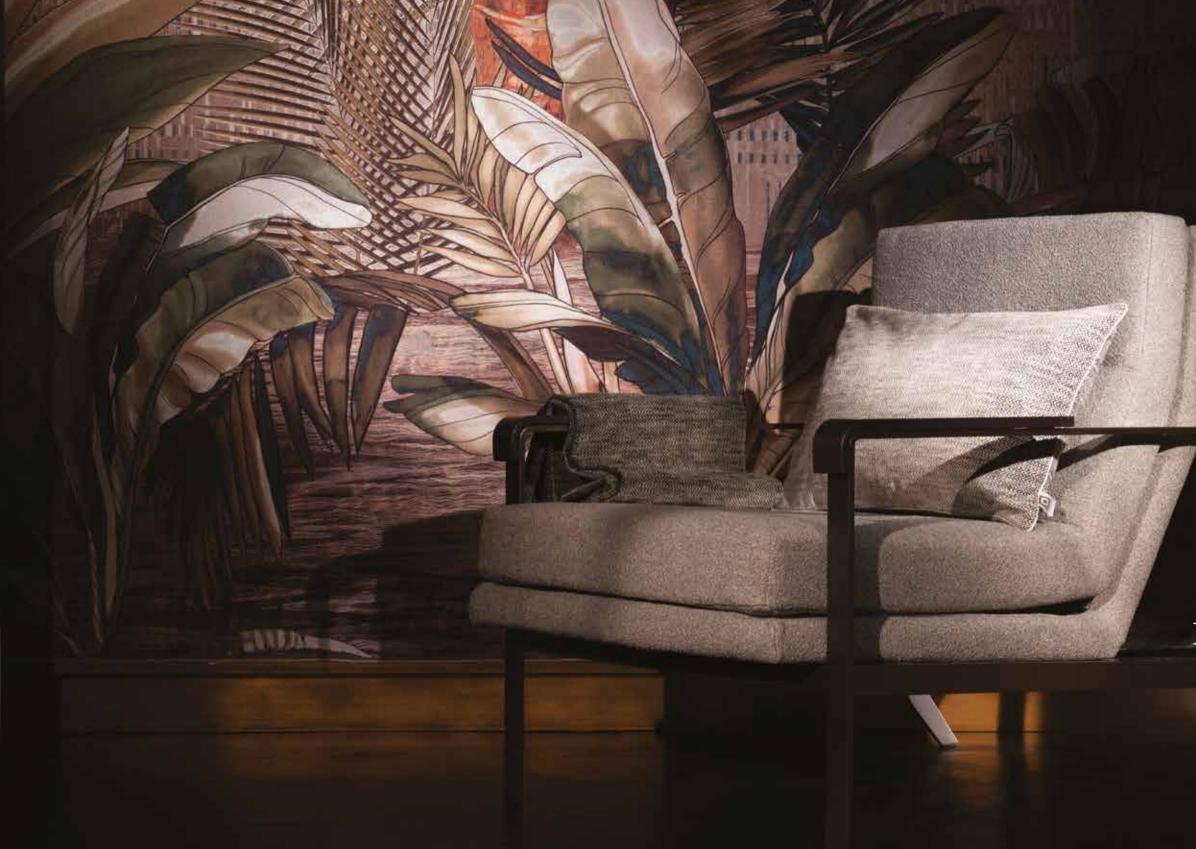

Pag. 16-17 Tessuto per Parete/Fabric Wallcovering: The Grand Design, Sarasvati-Bronze

DANCALIA Poltrona in Metallo/Metal Armchair: Pat-Green Frost Cuscini con coda di topo/Cushions with piping: Monsieur-Mint Tessuto/Fabric: Monsieur-Emerald

Pag. 20-21 Tessuto per Parete/Fabric Wallcovering: The Grand Design, Sarasvati-Bronze

www.kohro.it