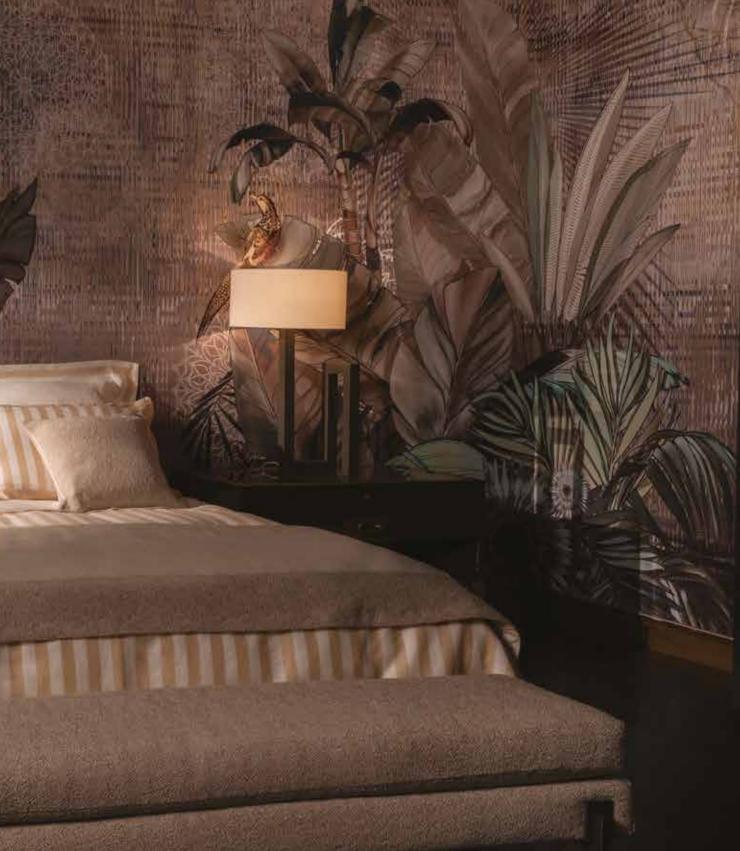

Pag. 10-11 Tessuto per Parete/Fabric Wallcovering: The Grand Design, Sarasvati-Bronze

TURPAN 180 Banquette: Pat-Sand Set letto/Bedding Set: Federe 4 Volant /Pillows with 4 Borders: Teatime-Ivory/Borders: Canotier-Gold Federe a sacchetto /Pillowcases: Canotier-Gold/Borders: Teatime-Gold Copripiumino/Duvet Cover: Canotier-Gold Copriletto/Bedspread: Otium-Gesso/Border: Pat-Sand Cuscini con coda di topo/Cushions with piping: Monsieur-Dune Tende/Curtains: Ponentino-Soap