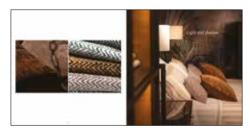

#### Light and shadow

Inner time

Sarasvati, the Goddess of heavenly waters, is the inspiration behind this theme in The Grand Design collection. An Arcadian and imaginative place between sky and water, almost a terrestrial transposition of the Milky Way, Sarasvati portrays heavenly plants, birds, and flowers that flow in a 20-meter-long fabric composition.

Pag. 14-15 Cuscino con coda di topo/Cushions with piping: Monsieur-Dune

DANCALIA Poltrona in Metallo/Metal Armchair: Pat-Green Frost Cuscini con coda di topo/Cushions with piping: Monsieur-Mint Tende/Curtains (on the left): Farniente-Bisonte Tende/Curtains (on the right): Ponentino-Soap