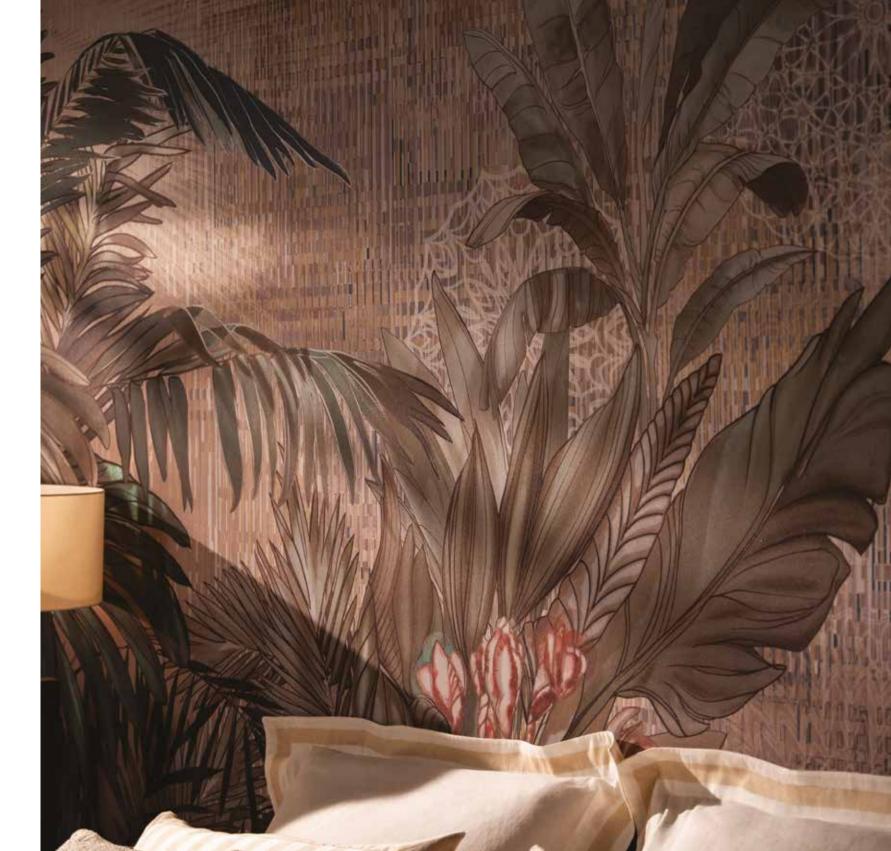

#### Light and shadow

Inner time

Sarasvati, the Goddess of heavenly waters, is the inspiration behind this theme in The Grand Design collection. An Arcadian and imaginative place between sky and water, almost a terrestrial transposition of the Milky Way, Sarasvati portrays heavenly plants, birds, and flowers that flow in a 20-meter-long fabric composition.

In Sarasvati, the evocative dialog and visual echo between Heaven and Earth, water and riverbanks, are rendered in two color variations: SARGASSOS, where the watery tones of the abysses and the sacred dimension of water prevail; BRONZE, with the naturalness of Mother Earth.

# The Grand Design SARASVATI

Magical realism

1.10

Pag. 8-9 Tessuti/Fabrics: Canotier/Teatime

Federa a sacchetto/Pillowcase: Canotier-Gold/Borders: Teatime-Gold Cuscino con coda di topo/Cushion with piping: Monsieur-Dune Cuscino con coda di topo/Cushion with piping: Monsieur-Tiger