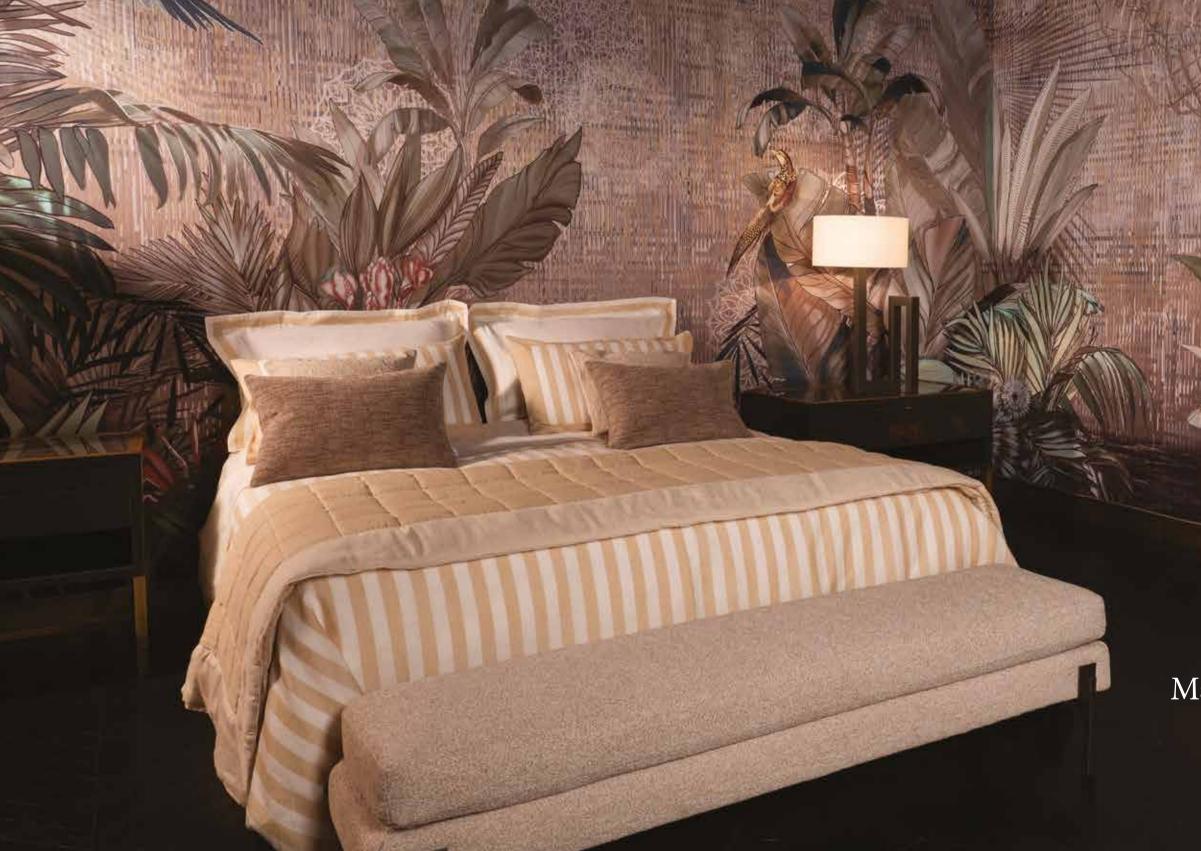

Pag. 10-11 Tessuto per Parete/Fabric Wallcovering: The Grand Design, Sarasvati-Bronze

TURPAN 180 Banquette: Pat-Sand Set letto/Bedding Set: Federe 4 Volant /Pillows with 4 Borders: Teatime-Ivory/Borders: Canotier-Gold Federe a sacchetto /Pillowcases: Canotier-Gold/Borders: Teatime-Gold Copripiumino/Duvet Cover: Canotier-Gold Copriletto/Bedspread: Otium-Gesso/Border: Pat-Sand Cuscini con coda di topo/Cushions with piping: Monsieur-Dune Tende/Curtains: Ponentino-Soap